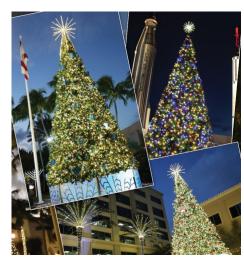

To help with a more festive Holly Hill we are asking our usual financial donors to make their contributions and welcome any new donors for a very special project that should beautify our Town for many years. We are hoping to buy a commercially designed Christmas Tree for the Town. It is a 14' Majestic Pine pre-lit with a 3' star topper to make the whole display seventeen feet!!!! See some examples from the website below as well as a description of the construction attributes and a screen shot of the shopping cart so everyone can see our fundraising goal.

## Majestic Mountain Pine Commercial Christmas Trees

- 2' high strength steel concentric stacking frames. 25% stronger than competing 3' frames.
- Natural lifelike appearance
- Crush resistant, UV-protected high-strength needles
  - Grow the tree year after year by adding more frames
- ment Package Red and Gold \$740.00 Innovative nesting design allows for compact storage when not in use
  - Entire tree can be assembled with basic hand tools, no previous experience required.
  - · Lifetime technical and assembly phone support
  - · Latest generation LED lighting technology